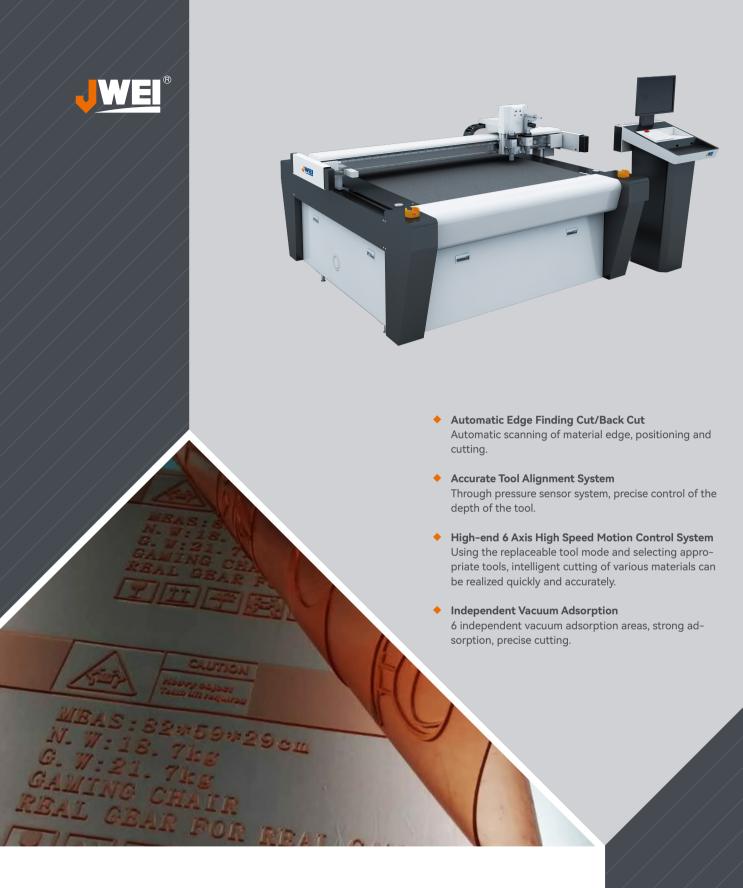

# **Flexo** application

Intelligent Integrated Cutting Solution

# E-CUTTER CB03II-1113

Product Introduction

Cardboard

EPE Foam

Grey board

PP board

Corrugated

Flexo

## Materials

CB03II-1113 Packaging cutting intelligent integrated cutting solution, compatible with a wide range of materials, can cut a variety of cardboard.

Electric Foam

Cutting Tool

### Tools

Electric Oscil-

lating Tool

Electric Rotary

Tool

Press V-CUT Tool Cutting For Honey-Tool comb

For Grey

Board

For Flexo

V-CUT Tool V-CUT Tool

V-CUT Tool

For Card-

board

Creasing

Creasing Wheel Tool

#### **Parameters**

JWEI reserves the right of final interpretation of the following parameters, subject to change without prior notice.

| Model                      | CB03II-1113                                                                                                                                                                                                                     |
|----------------------------|---------------------------------------------------------------------------------------------------------------------------------------------------------------------------------------------------------------------------------|
| Multi-functional Tool Head | Easy to change different tool heads. Engraving and router. Oscillating thorough cutting/Kiss cutting/Creasing/Plotting/Laser positioning and precision camera registration.                                                     |
| Tools                      | Various kinds of cutting blades, different size of creasing wheels and plotting pen etc.                                                                                                                                        |
| Safety Device              | Infrared sensor, responsive, safe and reliable.                                                                                                                                                                                 |
| Max. Cutting Speed         | 1500mm/s (Depends on different kinds of materials)                                                                                                                                                                              |
| Max. Cutting Thickness     | 50mm (Customize according to different materials)                                                                                                                                                                               |
| Repeat Precision           | ±0.05mm                                                                                                                                                                                                                         |
| Cutting Materials          | Cardboard, grey board, KT board, PVC board, honeycomb board, car stickers, lamp pieces, PP back glue, printing cloth, flag banner, all kinds of corrugated paperboard, EPE foam, EVA, PVC board, acrylic board, thick foam,etc. |
| Material Fixation Mode     | Smart optional intelligent multi-zone vacuum suction                                                                                                                                                                            |
| Servo Resolution           | ±0.01mm                                                                                                                                                                                                                         |
| Transmission Mode          | Ethernet port                                                                                                                                                                                                                   |
| Drive System               | High-end digital servomotor, imported linear guide, synchronous belt, lead screw                                                                                                                                                |
| Rated Power                | 7.5kW                                                                                                                                                                                                                           |
| Rated Voltage              | 380V±10%                                                                                                                                                                                                                        |
| Effective Cutting Size     | 1100mm×1300mm                                                                                                                                                                                                                   |
| Machine Size               | 2250mm×2320mm×1280mm                                                                                                                                                                                                            |